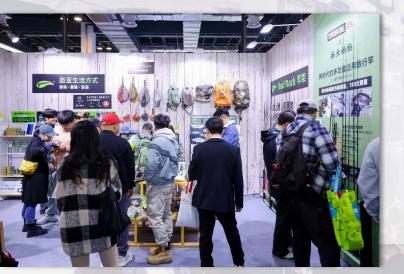

#### THE LIFESTYLE SHOW 生活方式上海秀 2025 Shanghai-China

The Lifestyle Show 2025 (LUX2025) came to a successful end on April 2, 2025 at the Shanghai World Expo Exhibition & Convention Center. LUX2025 was held concurrently with the 28<sup>th</sup> China (Shanghai) International Boat Show and Shanghai International Workboat Show (CIBS2025) and Tourism Plus Shanghai 2025. The exhibition area covered 60,000 square meters, with over 800 high-quality brands and exhibitors making a grand appearance. There were dozens of new product launches and industry exchange forums, and more than 150 exciting interactive experience events. LUX2025 attracted 48,378 visitors, an increase of 35.88% compared to last year. Among them, 2,820 professional buyers from 117 countries and regions overseas came, a 35% increase compared to 2024.