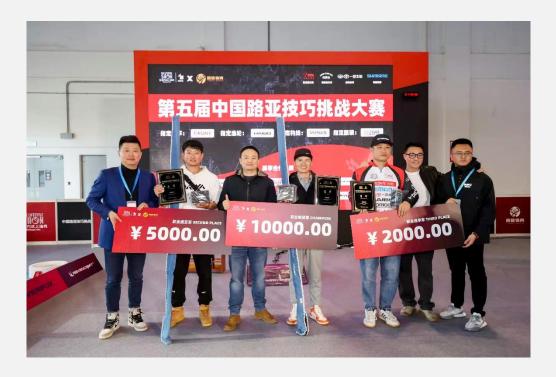

### China Lure Challenging Competition

The total prize money reached 100,000 yuan, and it has also become a skills competition that all Chinese Lure people yearn for. The competition is divided into amateur group, professional group and women's group. The competition breaks down the basic steps of lure fishing into a contest of basic skills such as casting, side-cating, overhand casting and playing the fish.

#### **Competition Group (%)**

#### Age Structure of Participants (person)