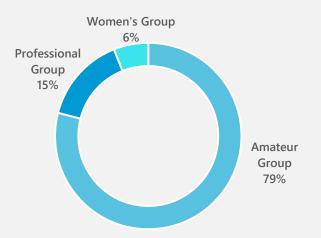

### China Lure Challenging Competition

The total prize money reached 100,000 yuan, and it has also become a skills competition that all Chinese Lure people yearn for. The competition is divided into amateur group, professional group and women's group. The competition breaks down the basic steps of lure fishing into a contest of basic skills such as casting, side-cating, overhand casting and playing the fish.

#### **Competition Group (%)**