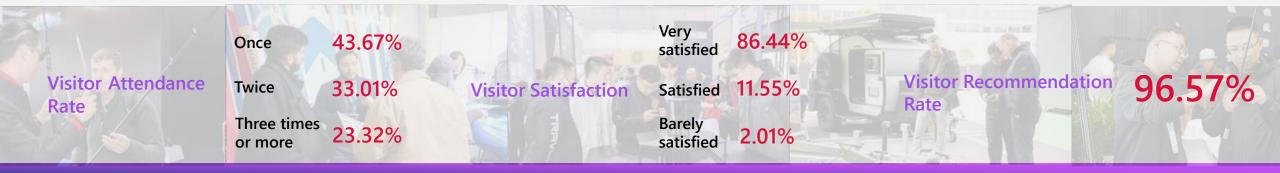

**Exhibition Overview** 

| 4 | 8 | , 3 | 7 | 8 |
|---|---|-----|---|---|
|   |   |     |   |   |

Professional Visitors

60,000

m<sup>2</sup>Exhibition Area

| 117         | 2,820       |
|-------------|-------------|
| Countries & | Overseas    |
| Regions     | Buyers      |
| <u>800+</u> | <u>150+</u> |
| Premium     | Fascinating |
| Brands      | Events      |

\*Figures are inclusive of the 28th China (Shanghai) International Boat Show and Shanghai International Workboat Show and Tourism Plus Shanghai 2025

Find New

Products

40.47%

Collect market

information

39.30%

Others

0.78%

Ó

0

----

Find new suppliers/distributors

36.58%

Tourism supporting facilities