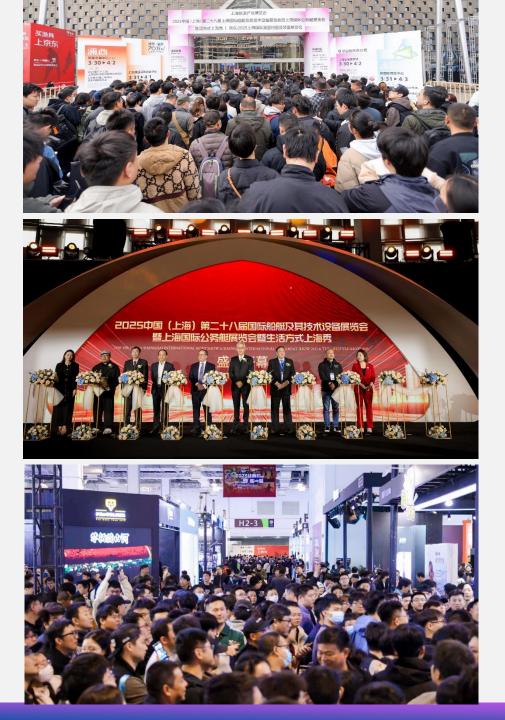

#### THE LIFESTYLE SHOW 生活方式上海秀 2025 Shanghai-China

The Lifestyle Show 2025 (LUX2025) came to a successful end on April 2, 2025 at the Shanghai World Expo Exhibition & Convention Center. LUX2025 was held concurrently with the 28<sup>th</sup> China (Shanghai) International Boat Show and Shanghai International Workboat Show (CIBS2025) and Tourism Plus Shanghai 2025. The exhibition area covered 60,000 square meters, with over 800 high-quality brands and exhibitors making a grand appearance. There were dozens of new product launches and industry exchange forums, and more than 150 exciting interactive experience events. LUX2025 attracted 48,378 visitors, an increase of 35.88% compared to last year. Among them, 2,820 professional buyers from 117 countries and regions overseas came, a 35% increase compared to 2024.