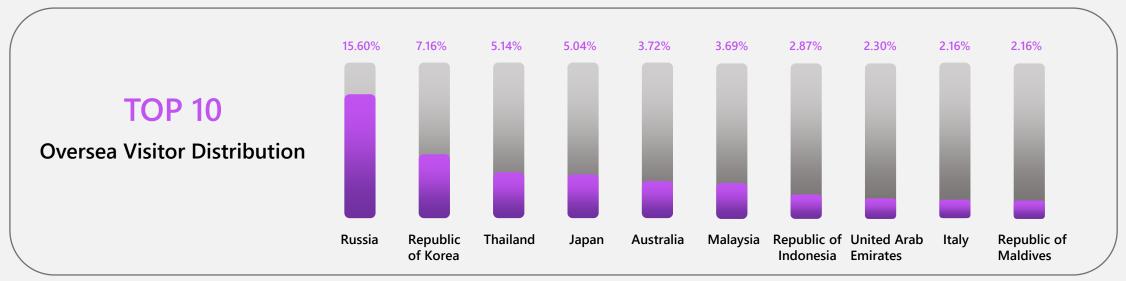

#### THE LIFESTYLE SHOW 生活方式上海秀 2025 Shanghai-China

The Lifestyle Show 2025 (LUX2025) came to a successful end on April 2, 2025 at the Shanghai World Expo Exhibition & Convention Center. LUX2025 was held concurrently with the 28<sup>th</sup> China (Shanghai) International Boat Show and Shanghai International Workboat Show (CIBS2025) and Tourism Plus Shanghai 2025. The exhibition area covered 60,000 square meters, with over 800 high-quality brands and exhibitors making a grand appearance. There were dozens of new product launches and industry exchange forums, and more than 150 exciting interactive experience events. LUX2025 attracted 48,378 visitors, an increase of 35.88% compared to last year. Among them, 2,820 professional buyers from 117 countries and regions overseas came, a 35% increase compared to 2024.