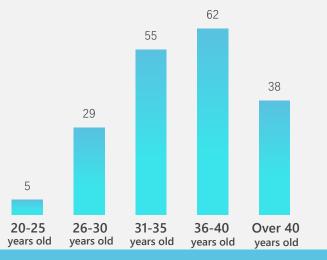

### China Lure Challenging Competition

The total prize money reached 100,000 yuan, and it has also become a skills competition that all Chinese Lure people yearn for. The competition is divided into amateur group, professional group and women's group. The competition breaks down the basic steps of lure fishing into a contest of basic skills such as casting, side-cating, overhand casting and playing the fish.

#### Age Structure of Participants (person)