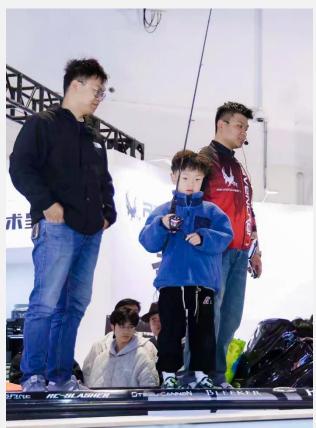

### China Lure Challenging Competition

The total prize money reached 100,000 yuan, and it has also become a skills competition that all Chinese Lure people yearn for. The competition is divided into amateur group, professional group and women's group. The competition breaks down the basic steps of lure fishing into a contest of basic skills such as casting, side-cating, overhand casting and playing the fish.

#### 400 + Participants

Interact in areas such as the dissemination of Lure's history, sharing of professional skills, output of Lure culture, DIY handicrafts, parent-child entertainment, Lure e-sports, and sharing by celebrities.