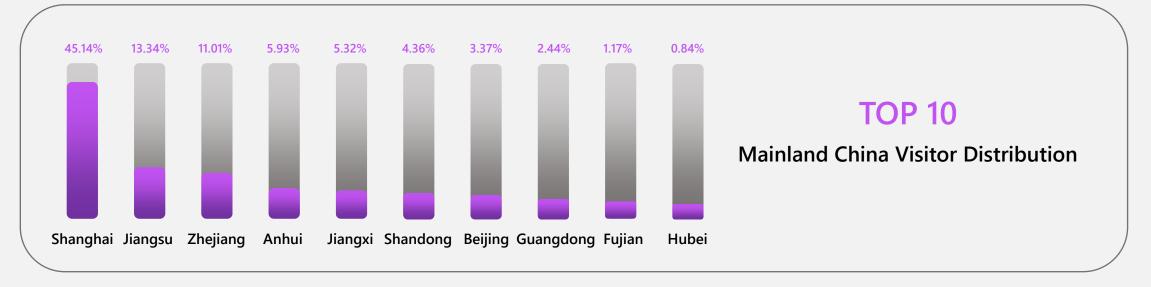

#### THE LIFESTYLE SHOW 生活方式上海秀 2025 Shanghai-China

The Lifestyle Show 2025 (LUX2025) came to a successful end on April 2, 2025 at the Shanghai World Expo Exhibition & Convention Center. LUX2025 was held concurrently with the 28<sup>th</sup> China (Shanghai) International Boat Show and Shanghai International Workboat Show (CIBS2025) and Tourism Plus Shanghai 2025. The exhibition area covered 60,000 square meters, with over 800 high-quality brands and exhibitors making a grand appearance. There were dozens of new product launches and industry exchange forums, and more than 150 exciting interactive experience events. LUX2025 attracted 48,378 visitors, an increase of 35.88% compared to last year. Among them, 2,820 professional buyers from 117 countries and regions overseas came, a 35% increase compared to 2024.