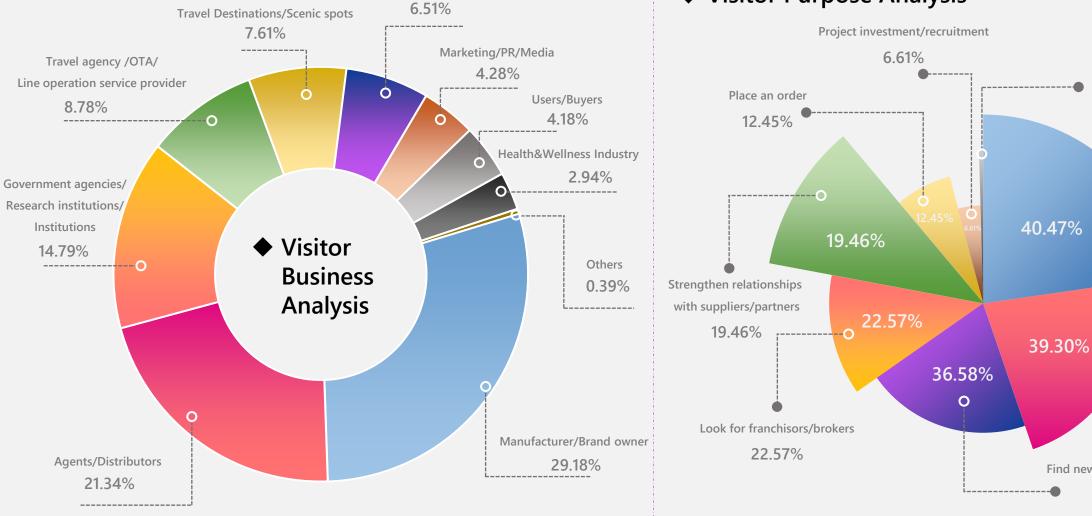

\*Figures are inclusive of the 28th China (Shanghai) International Boat Show and Shanghai International Workboat Show and Tourism Plus Shanghai 2025

Find New

Products

40.47%

Collect market

information

39.30%

Others

0.78%

Ó

0

----

Find new suppliers/distributors

36.58%

Tourism supporting facilities